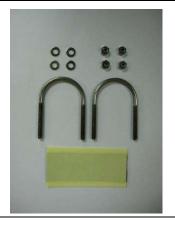

#### **Accessories**

Stainless steel "U type" screw X2 M6 Stainless steel screw mat slice X 4 M6 Stainless steel screw X 4 Water proof tape X 1