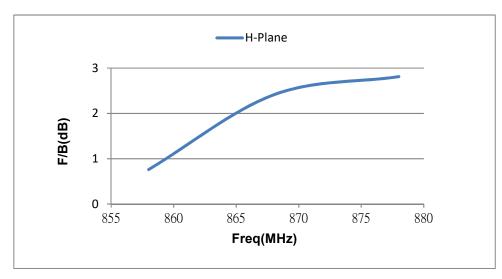

# Antenna FBR Curve

### H-Plane

| MHz | dB   |
|-----|------|
| 858 | 0.60 |
| 868 | 2.15 |
| 878 | 2.34 |

Average 1.69