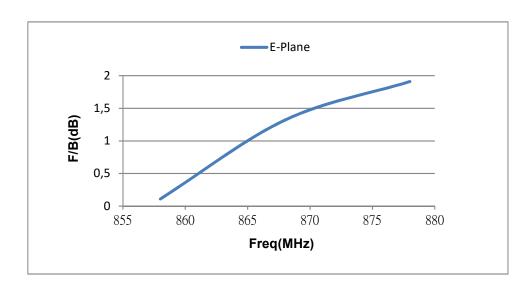

# Antenna FBR Curve

### E-Plane

| MHz | dB   |
|-----|------|
| 858 | 0.11 |
| 868 | 1.25 |
| 878 | 1.51 |

Average 0.95