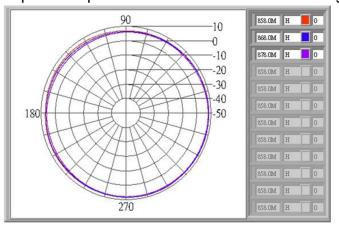

#### **Vertical Pattern**

E-plane co-pol ---- -3dB beam-width= 17 Deg

#### **Horizontal Pattern**

H-plane co-pol ----- -3dB beam-width= 360 Deg