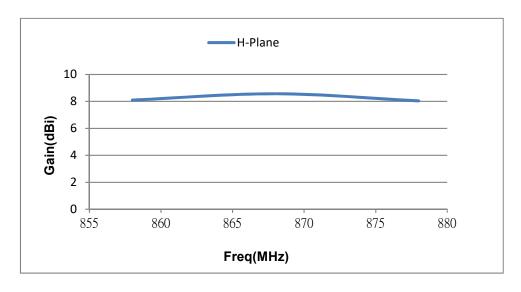

# **Antenna Gain Curve**

### H-Plane

| MHz | dBi  |
|-----|------|
| 858 | 8.3  |
| 868 | 8.85 |
| 878 | 8.56 |

Average 8.57