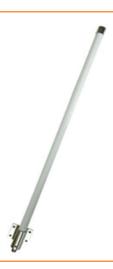

### 860MHz - 870MHz 9dBi Omni-Directional Outdoor Antenna

| Applications:                  | Features :                                                       |
|--------------------------------|------------------------------------------------------------------|
| 860MHz - 870MHz Frequency Band | Superior performance                                             |
| • IEEE 802.22 WRAN             | The weight is light                                              |
| Point to Point Bridge          | Good appearance designs                                          |
| Multipoint Application         | DC Short lightning protection                                    |
| Bluetooth                      | Support is up and down or so to adjust                           |
| Public Wireless Hotspot        | Behind and support is an aluminum                                |
| Wireless Video Systems         | Outdoor antenna for public Hotspots                              |
| ·                              | <ul> <li>Includes tilt and swivel mast mount brackets</li> </ul> |
|                                | RoHS Compliant                                                   |

### **Mechanical Specifications**

| Length x Width (MAX)       | 1475mm+/-5mm                 |
|----------------------------|------------------------------|
| Diameter (MAX)             | 70 mm                        |
| Antenna Weight (G.W)       | 1000g                        |
| Accessories (G.W)          | 70 g                         |
| Application                | Indoor / Outdoor             |
| Radome Material            | White Fiberglass             |
| Paets Material             | Aluminum                     |
| Mount Style                | Pole Mount / Wall Mount      |
| Mounting                   | Stainless Steel and Aluminum |
| Wind Survival              | Greater then 150MPH          |
| Storage Temperature        | -40 to +80                   |
| Operating Temperature      | -40 to +60                   |
| Operating Humidity         | 10%~80% non-condensing       |
| Storage Humidity           | 5%~80% non-condensing        |
| Safety, Emission and other | RoHS                         |