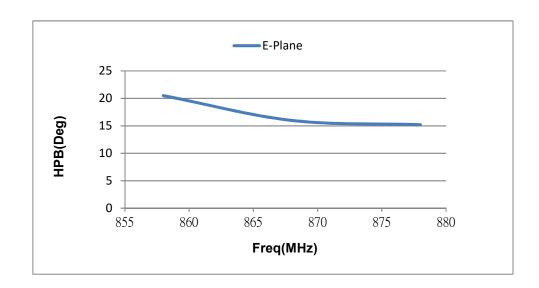

# Antenna -3dB Beam-width Curve

#### E-Plane

| MHz | Deg   |
|-----|-------|
| 858 | 19.58 |
| 868 | 14.54 |
| 878 | 14.13 |

Average 16.08