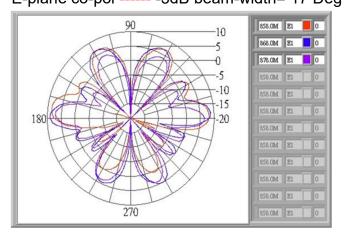

| Stainless Steel and Aluminum |
| Wind Survival              | Greater then 150MPH          |
| Storage Temperature        | -40 to +80                   |
| Operating Temperature      | -40 to +60                   |
| Operating Humidity         | 10%~80% non-condensing       |
| Storage Humidity           | 5%~80% non-condensing        |
| Safety, Emission and other | RoHS                         |

# **RF Chamber Test Report**

| Test Equipment | Agilent 8720ET 50MHz-20.5GHz |
|----------------|------------------------------|
| Chamber        | 14M(L) X 7M(D) X 7M(H)       |
| Test Frequency | 860MHz - 870MHz              |
| Than Antenna   | FT-RF HA-07M18G-NF           |

#### **Vertical Pattern Photos**



#### **Vertical Pattern**

E-plane co-pol ---- -3dB beam-width= 17 Deg



#### **Horizontal Pattern Photos**



#### **Horizontal Pattern**

H-plane co-pol ----- -3dB beam-width= 360 Deg



# **Antenna Gain Curve**

### E-Plane

| MHz | dBi  |
|-----|------|
| 858 | 8.56 |
| 868 | 9.02 |
| 878 | 8.59 |

Average 8.72



### H-Plane

| MHz | dBi  |
|-----|------|
| 858 | 8.3  |
| 868 | 8.85 |
| 878 | 8.56 |

Average 8.57



# Antenna -3dB Beam-width Curve

#### E-Plane

| MHz | Deg   |
|-----|-------|
| 858 | 19.58 |
| 868 | 14.54 |
| 878 | 14.13 |

Average 16.08



#### H-Plane

| MHz | Deg |
|-----|-----|
| 858 | 360 |
| 868 | 360 |
| 878 | 360 |

Average 360



# Antenna FBR Curve

### E-Plane

| MHz | dB   |
|-----|------|
| 858 | 0.11 |
| 868 | 1.25 |
| 878 | 1.51 |

Average 0.95



### H-Plane

| MHz | dB   |
|-----|------|
| 858 | 0.60 |
| 868 | 2.15 |
|