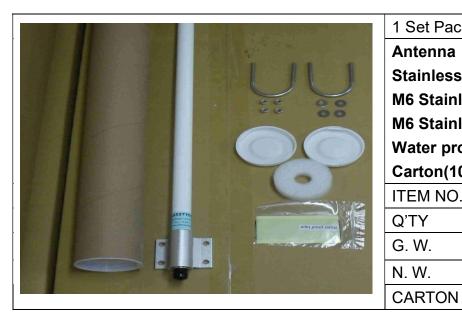

#### **Accessories**

Stainless steel "U type" screw X2 M6 Stainless steel screw mat slice X 4 M6 Stainless steel screw X 4 Water proof tape X 1

# Packing List & Label List

| 1 Set Packing                      | 1530*80*80mm        |  |  |  |
|------------------------------------|---------------------|--|--|--|
| Antenna                            |                     |  |  |  |
| Stainless steel "U type" screw     |                     |  |  |  |
| M6 Stainless steel screw mat slice |                     |  |  |  |
| M6 Stainless steel screw           |                     |  |  |  |
| Water proof tape                   |                     |  |  |  |
| Carton(10pcs)                      |                     |  |  |  |
| ITEM NO.                           | OA-868M09-NF 10 set |  |  |  |
| Q'TY                               | PCS                 |  |  |  |
| G. W.                              | KG                  |  |  |  |