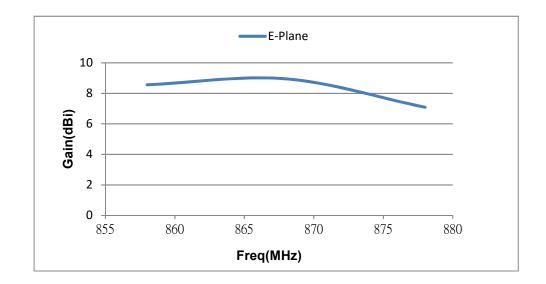

# **Antenna Gain Curve**

### E-Plane

| MHz | dBi  |
|-----|------|
| 858 | 8.56 |
| 868 | 9.02 |
| 878 | 8.59 |

Average 8.72