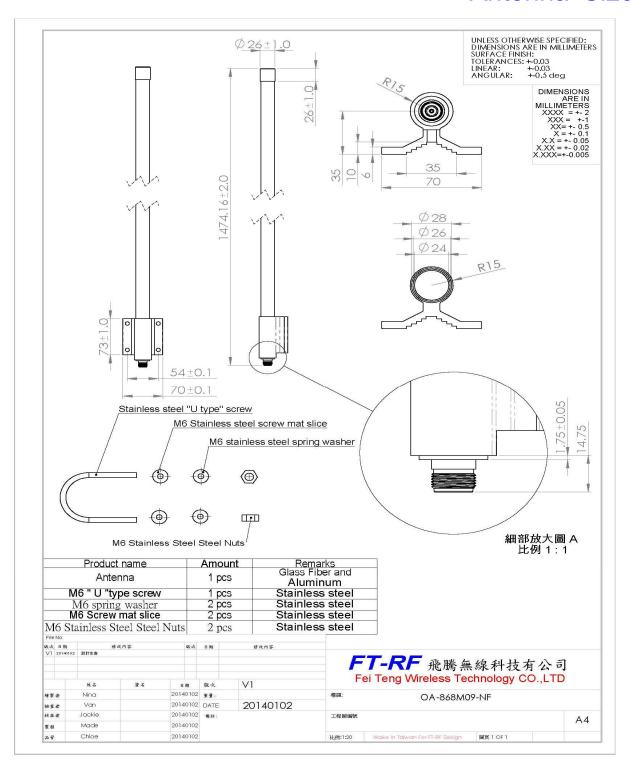

#### **Accessories**

Stainless steel "U type" screw X2 M6 Stainless steel screw mat slice X 4 M6 Stainless steel screw X 4 Water proof tape X 1

### **Mechanical Specifications**

| Length x Width (MAX)       | 1475mm+/-5mm                 |
|----------------------------|------------------------------|
| Diameter (MAX)             | 70 mm                        |
| Antenna Weight (G.W)       | 1000g                        |
| Accessories (G.W)          | 70 g                         |
| Application                | Indoor / Outdoor             |
| Radome Material            | White Fiberglass             |
| Paets Material             | Aluminum                     |
| Mount Style                | Pole Mount / Wall Mount      |
| Mounting                   | Stainless Steel and Aluminum |
| Wind Survival              | Greater then 150MPH          |
| Storage Temperature        | -40 to +80                   |
| Operating Temperature      | -40 to +60                   |
| Operating Humidity         | 10%~80% non-condensing       |
| Storage Humidity           | 5%~80% non-condensing        |
| Safety, Emission and other | RoHS                         |

### Antenna Size Chat