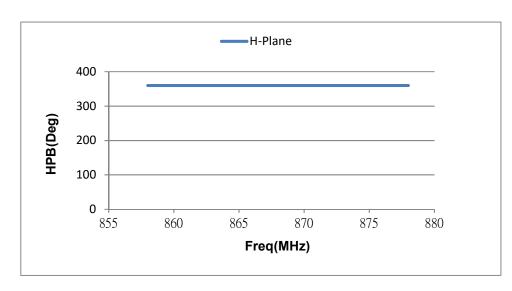

# Antenna -3dB Beam-width Curve

#### H-Plane

| MHz | Deg |
|-----|-----|
| 858 | 360 |
| 868 | 360 |
| 878 | 360 |

Average 360