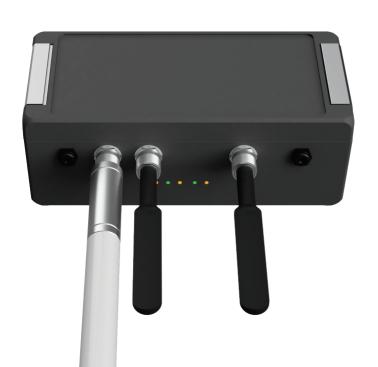

- IP66 aluminium enclosure, including battery
- Mountable on wall or pole
- N-Type RF sealed connectors & cable glands
- interface on the bottom side
- Operating temperature range: -30°C ~ +60°C
- Dimensions 299 x 173 x 90 mm