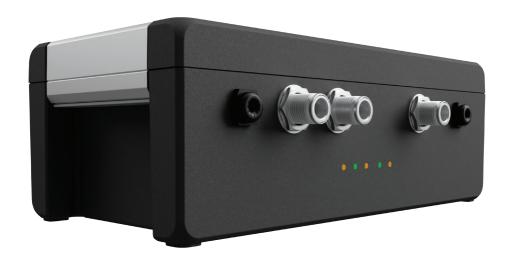

- IP66 aluminium enclosure, including battery
- Mountable on wall or pole
- N-Type RF sealed connectors & cable glands
- interface on the bottom side
- Operating temperature range: -30°C ~ +60°C
- Dimensions 299 x 173 x 90 mm